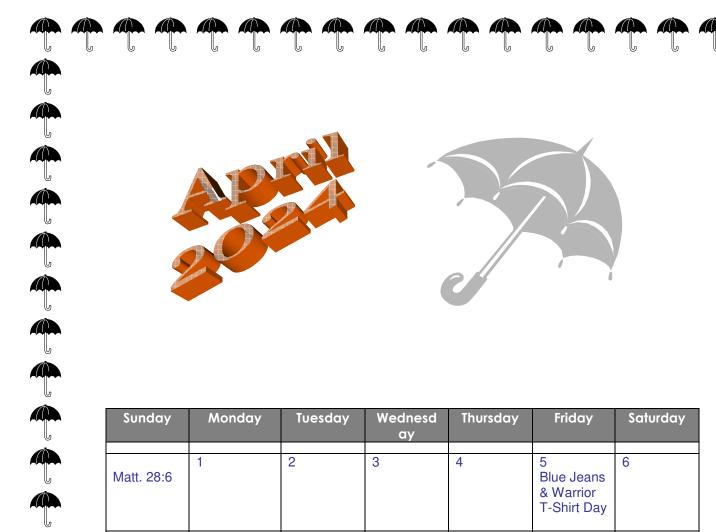

| Sunday                             | Monday                                    | Tuesday                              | Wednesd<br>ay | Thursday | Friday                                                   | Saturday                                          |
|------------------------------------|-------------------------------------------|--------------------------------------|---------------|----------|----------------------------------------------------------|---------------------------------------------------|
| Matt. 28:6                         | 1                                         | 2                                    | 3             | 4        | 5<br>Blue Jeans<br>& Warrior<br>T-Shirt Day              | 6                                                 |
| 7<br>Mk.4:41                       | 8                                         | 9                                    | 10            | 11       | 12<br>No School<br>MACS                                  | 13                                                |
| 14<br>No verse<br>&<br>No spelling | 15<br>IOWA<br>BASIC<br>TESTS<br>MonThurs. | 16                                   | 17            | 18       | 19                                                       | 20                                                |
| 21<br>Jn. 12:26                    | 22                                        | 23                                   | 24            | 25       | 26<br>Spelling<br>Bee AM<br>Spring<br>Concert<br>1:30 PM | 27<br>Progress<br>reports –<br>Friday, Apr.<br>26 |
| 28<br>IICor. 5:17                  | 29                                        | 30<br>Poem and<br>Book report<br>due |               |          |                                                          |                                                   |